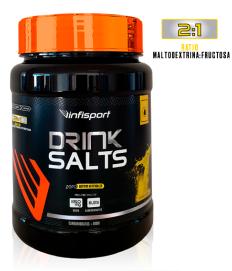

# **DRINK SALTS ZERO**

Formulated to promote hydration and energy supply before, during and after exercise.

IDRINK SALTS ZERO is a powdered formulation with no artificial additives that combines different types of carbohydrates in a 2:1 maltodextrin:fructose ratio and a sodium concentration of 1150 mg/l. Flavoured drink powder.

## **IINGREDIENTS:**

Maltodextrin (61,3%), fructose (30,6%), sodium citrate, lemon juice powder, natural flavourings.

### **INSTRUCTIONS:**

Dissolve 3 scoops (45 g) in 500 ml of water or 5 scoops (67.5 g) in 750 ml of water. Shake well before use. Drink in small sips during training and competitions lasting more than 60 minutes. Contains mediator.

## **NET WEIGHT:**

810 g powder.

500 ml: 18 services. 750 ml: 12 services.